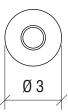

## **TECHON**

Type of product Brass soliflore

Dimensions (cm) Ø3 x H8.2 cm

Materials
Raw brass
Satin brushed

Colours Natural brass

Weight (kg) 0.25 kg

Type of packaging
Cardboard tube with self-adhesive label