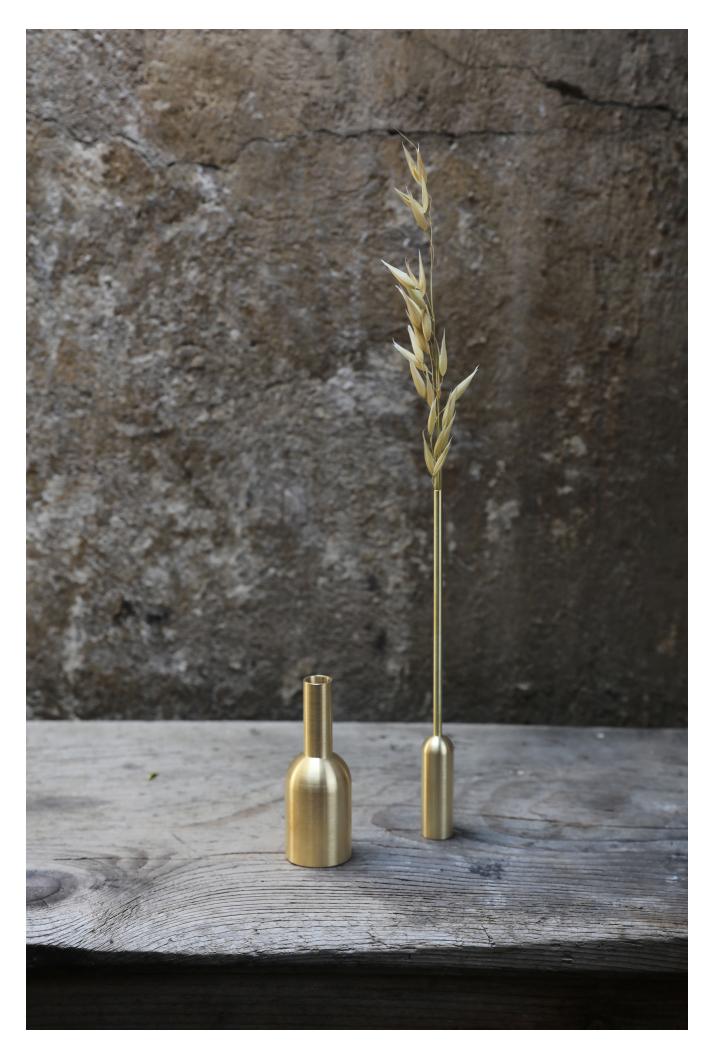

## TECHON

Brass soliflore

pratika intrano « More compact and sturdy, TECHON can accommodate small branches for a staging that is unique or complementary to FIN, his close cousin. »

## **TECHON**

Type of product Brass soliflore

Dimensions (cm) Ø3 x H8.2 cm

Materials
Raw brass
Satin brushed

Colours Natural brass

Weight (kg) 0.25 kg

Type of packaging
Cardboard tube with self-adhesive label