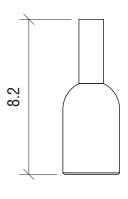

## **TECHON**

Type of product Brass soliflore

Dimensions (cm) Ø3 x H8.2 cm

Materials
Raw brass
Satin brushed

Colours Natural brass

Weight (kg) 0.25 kg

Type of packaging
Cardboard tube with self-adhesive label