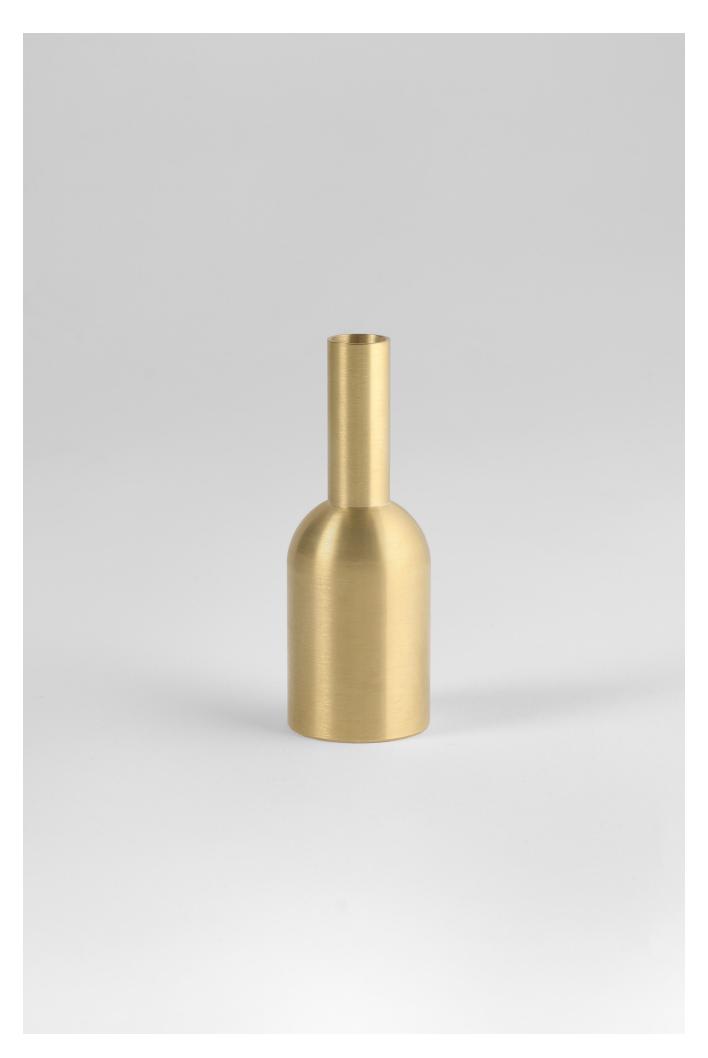

## TECHON

Brass soliflore

pratika intrano « More compact and sturdy, TECHON can accommodate small branches for a staging that is unique or complementary to FIN, his close cousin. »

## **TECHON**

Type of product Brass soliflore

Dimensions (cm) Ø3 x H8.2 cm

Materials
Raw brass
Satin brushed

Colours Natural brass

Weight (kg) 0.25 kg

Type of packaging
Cardboard tube with self-adhesive label