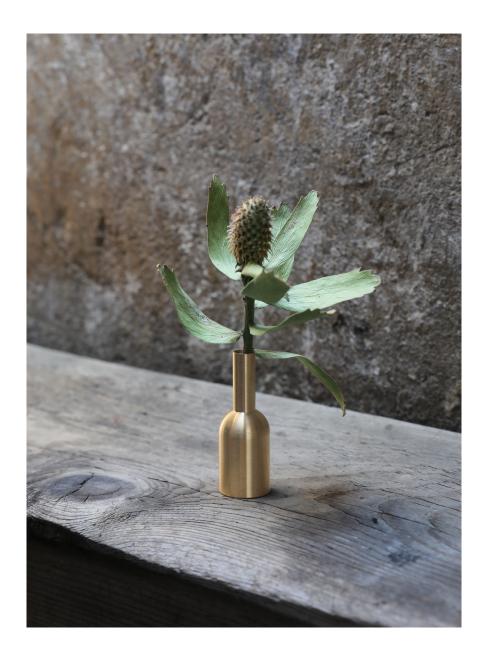

## TECHON

Brass soliflore

pratika intrano « More compact and sturdy, TECHON can accommodate small branches for a staging that is unique or complementary to FIN, his close cousin. »

## **TECHON**

Type of product Brass soliflore

Dimensions (cm) Ø3 x H8.2 cm

Materials
Raw brass
Satin brushed

Colours Natural brass

Weight (kg) 0.25 kg

Type of packaging
Cardboard tube with self-adhesive label