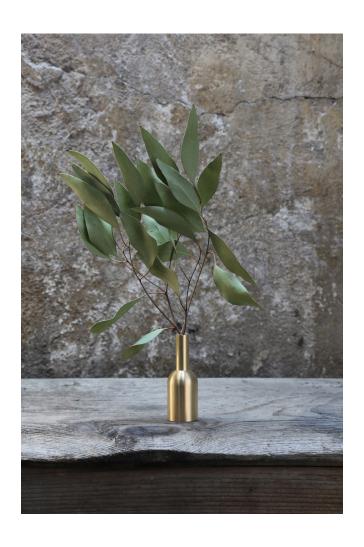

## TECHON

Brass soliflore

pratika intrano « More compact and sturdy, TECHON can accommodate small branches for a staging that is unique or complementary to FIN, his close cousin. »