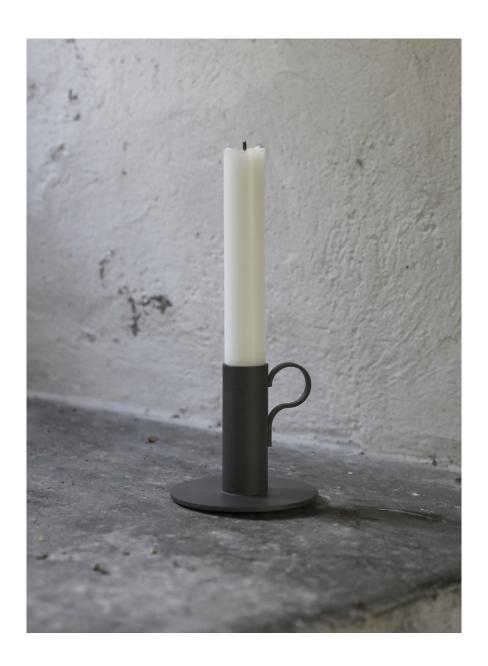

## « Can't wait for the next power cut!»

TCHAINDELI takes its inspiration from ancient candlesticks through a form reduced to its simplest expression. Its wide base serves as a foot and holds the wax that could flow from the candle.

Wax marks can be removed with warm water and Marseille soap.

Ø 8

© PRATIKA INTRANO 2020 Photography: Nadia Gagnebin