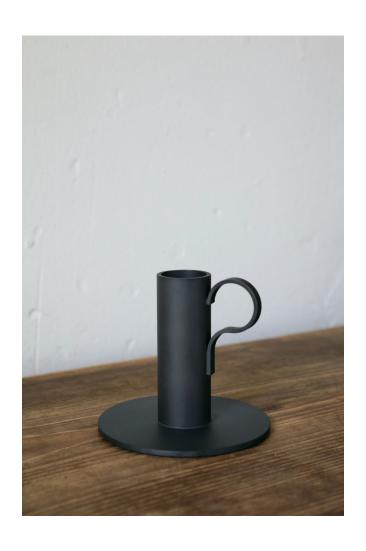

# TCHAINDELI

Steel candle holder

pratika intrano

## « Can't wait for the next power cut!»

TCHAINDELI takes its inspiration from ancient candlesticks through a form reduced to its simplest expression. Its wide base serves as a foot and holds the wax that could flow from the candle.

#### **TCHAINDELI**

Type of product Steel candle holder

Dimensions (cm) Ø8 x H7.3 cm

Materials
Brazed metal
Blackening treatment