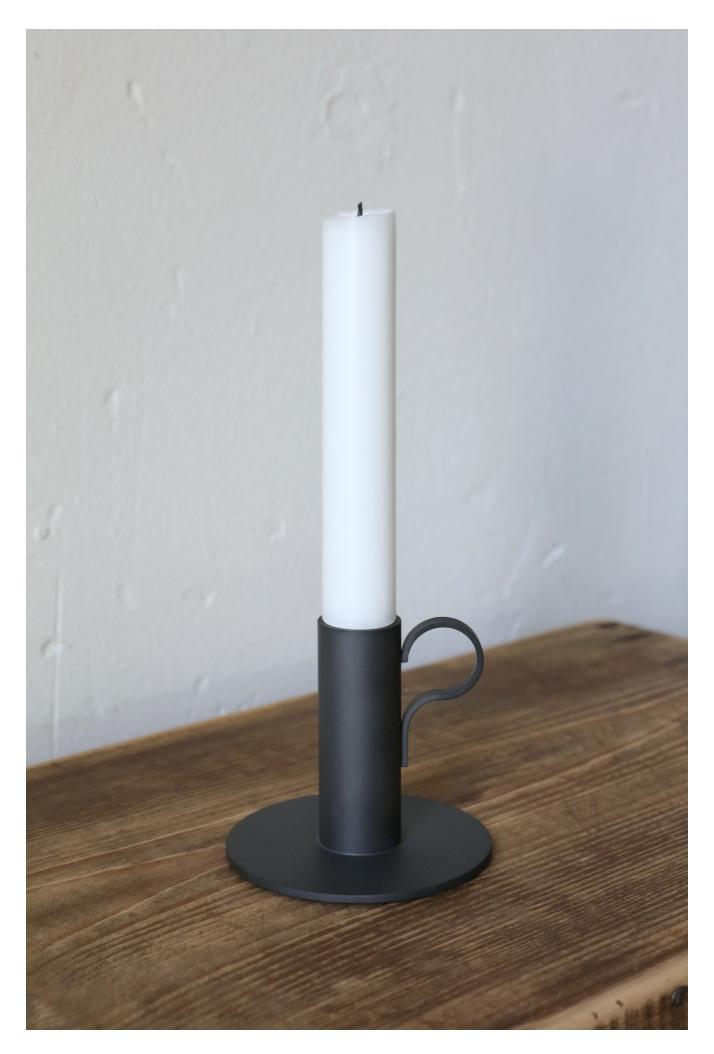

## « Can't wait for the next power cut!»

TCHAINDELI takes its inspiration from ancient candlesticks through a form reduced to its simplest expression. Its wide base serves as a foot and holds the wax that could flow from the candle.

Wax marks can be removed with warm water and Marseille soap.

Ø 8

© PRATIKA INTRANO 2020 Photography: Nadia Gagnebin