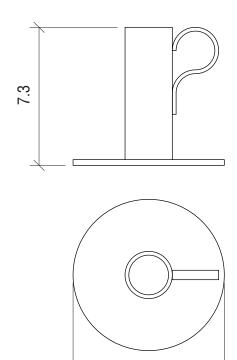

#### **TCHAINDELI**

Type of product Steel candle holder

Dimensions (cm) Ø8 x H7.3 cm

Materials
Brazed metal
Blackening treatment

Wax marks can be removed with warm water and Marseille soap.

Ø 8

© PRATIKA INTRANO 2020 Photography: Nadia Gagnebin