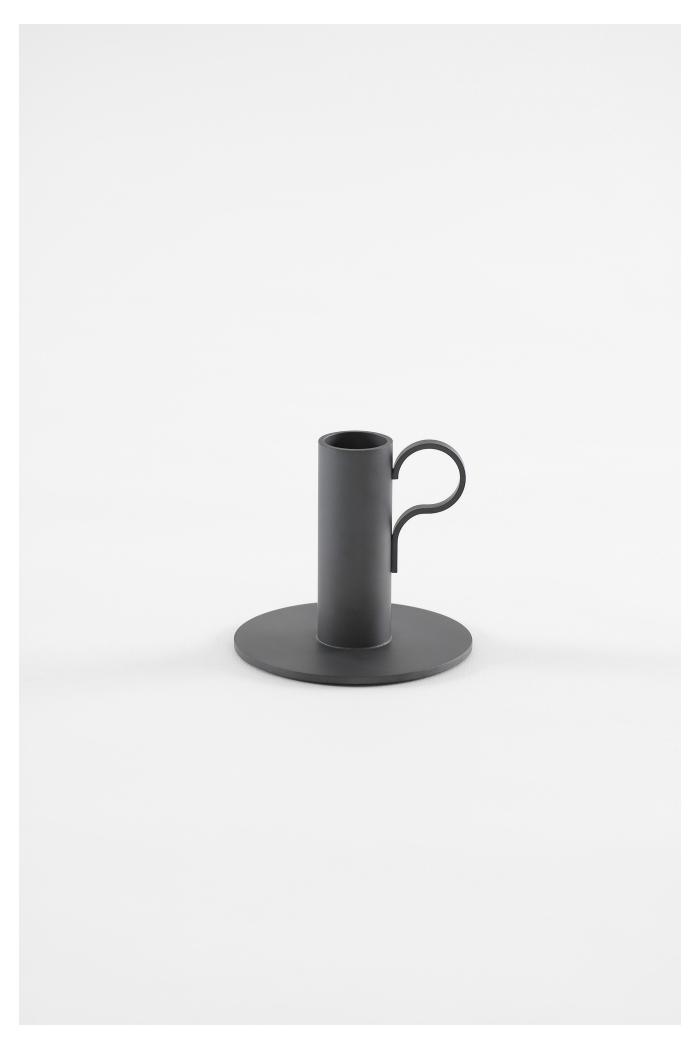

## « Can't wait for the next power cut!»

TCHAINDELI takes its inspiration from ancient candlesticks through a form reduced to its simplest expression. Its wide base serves as a foot and holds the wax that could flow from the candle.

#### **TCHAINDELI**

Type of product Steel candle holder

Dimensions (cm) Ø8 x H7.3 cm

Materials
Brazed metal
Blackening treatment