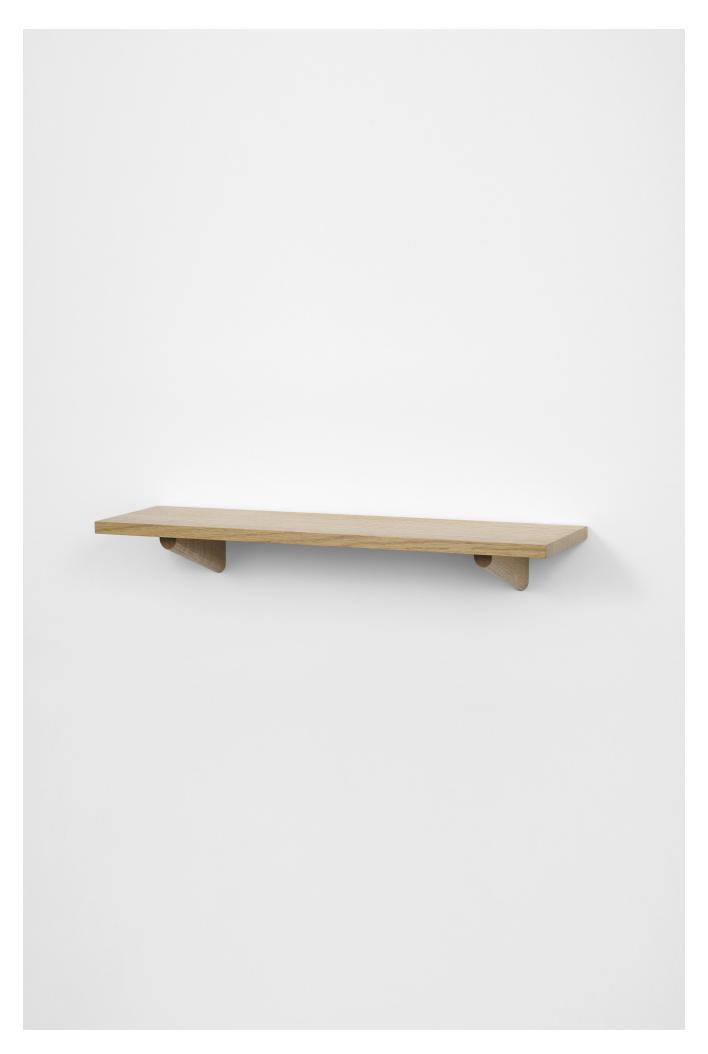

TABIATT is fixed to the wall with two invisible screws which are incorporated in its uprights. The thickness of the rear uprights creates a space between the shelf and the wall, allowing for mounting on irregular surfaces. Several shelves can be installed on the same wall to create a personal and dynamic visual language.

Made of oiled solid oak, it will acquire a patina over time and become more and more beautiful.

TABIATT / FIN / TECHON

# Type of product Oak wall shelf