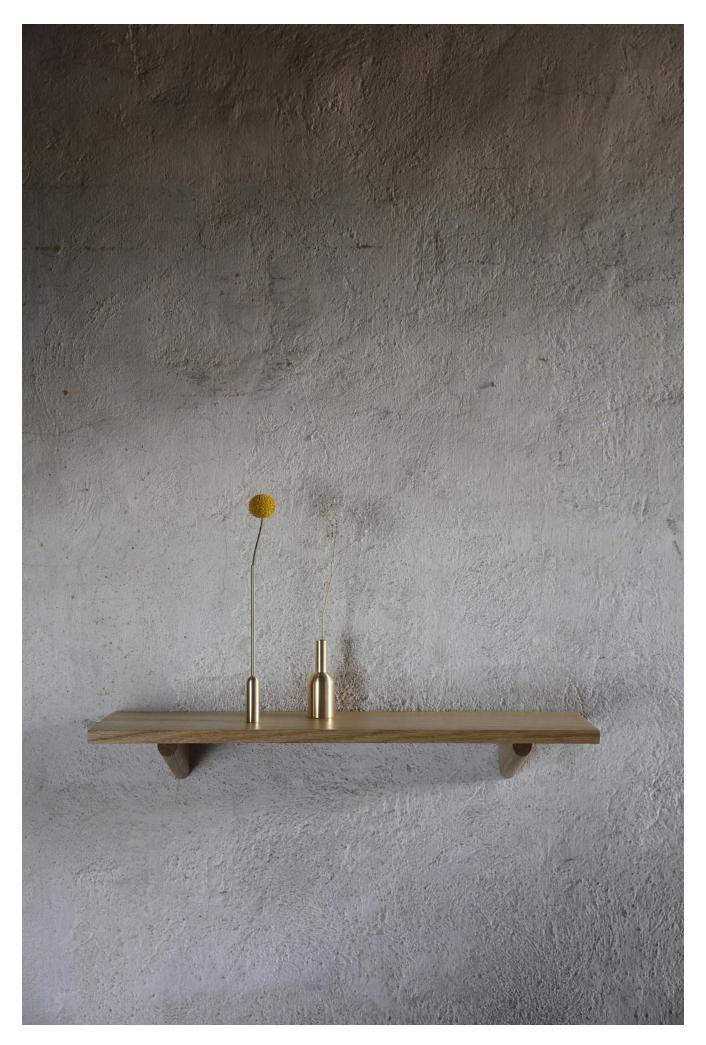

TABIATT is fixed to the wall with two invisible screws which are incorporated in its uprights. The thickness of the rear uprights creates a space between the shelf and the wall, allowing for mounting on irregular surfaces. Several shelves can be installed on the same wall to create a personal and dynamic visual language.

Made of oiled solid oak, it will acquire a patina over time and become more and more beautiful.

TABIATT / FIN / TECHON