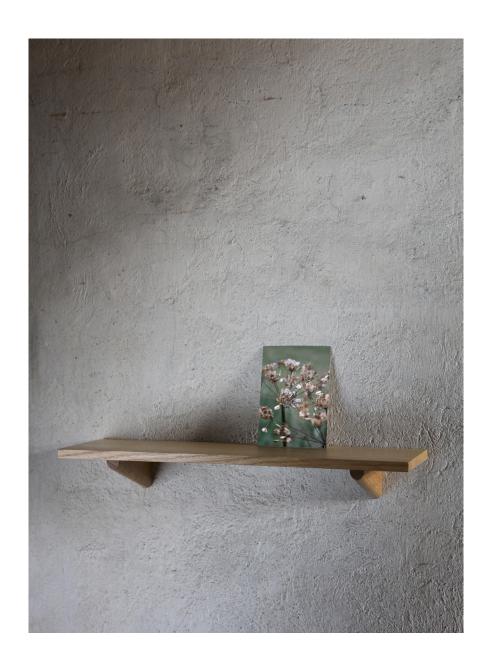

TABIATT is fixed to the wall with two invisible screws which are incorporated in its uprights. The thickness of the rear uprights creates a space between the shelf and the wall, allowing for mounting on irregular surfaces. Several shelves can be installed on the same wall to create a personal and dynamic visual language.

Made of oiled solid oak, it will acquire a patina over time and become more and more beautiful.

TABIATT / FIN / TECHON