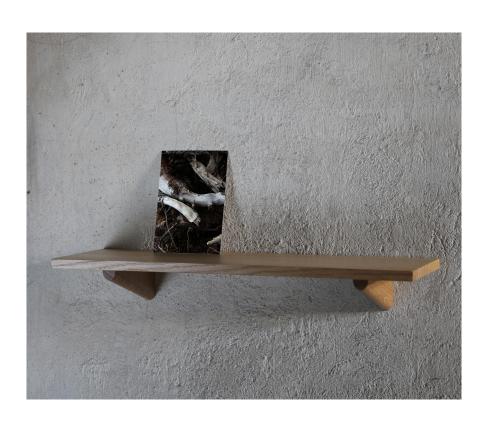

# TABIATT

Oak wall shelf

pratika intrano

TABIATT is fixed to the wall with two invisible screws which are incorporated in its uprights. The thickness of the rear uprights creates a space between the shelf and the wall, allowing for mounting on irregular surfaces. Several shelves can be installed on the same wall to create a personal and dynamic visual language.

Made of oiled solid oak, it will acquire a patina over time and become more and more beautiful.

TABIATT / FIN / TECHON