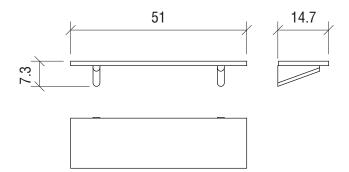

mounting on irregular surfaces. Several shelves can be installed on the same wall to create a personal and dynamic visual language.

Made of oiled solid oak, it will acquire a patina over time and become more and more beautiful.



TABIATT / FIN / TECHON

# Technical specifications

# **TABIATT**

# Type of product Oak wall shelf

## Dimensions (cm) W51 x H7.3 x D14.7 cm

#### Materials

Solid oak, natural oil treatment Natural materials are subject to variation. Each product is unique.

## Colours

Natural oak

## Weight (kg)

0.8 kg

# Type of packaging

Closed cardboard box with self-adhesive label

# Packaging dimensions (cm)

W55 x H12 x D18 cm

## Cleaning

Use a soft, dry cloth for cleaning. Do not use cleaning products containing chemicals or strong abrasives. Avoid using water.







© PRATIKA INTRANO 2020 Photography: Nadia Gagnebin