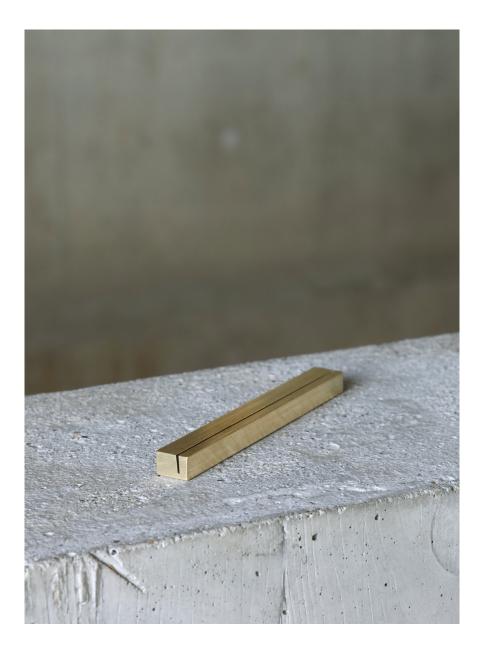

# PIETLA

Brass base

# « PIETLA highlights your postcards ! »

A small, minimalist brass base, PIETLA was designed to present the PRATIKA INTRANO postcards whose photographs, taken by Nadia Gagnebin, celebrate the nature surrounding the brand's various production sites in Switzerland.

### PIETLA

Type of product Brass base

Dimensions (cm) W10.5 x H0.8 x D1.2 cm For A6 format, vertical or horizontal

Materials Raw brass Satin brushed

Colours Natural brass

Weight (kg) 0.08 kg

Type of packaging Tissue paper Cardboard base with self-adhesive label