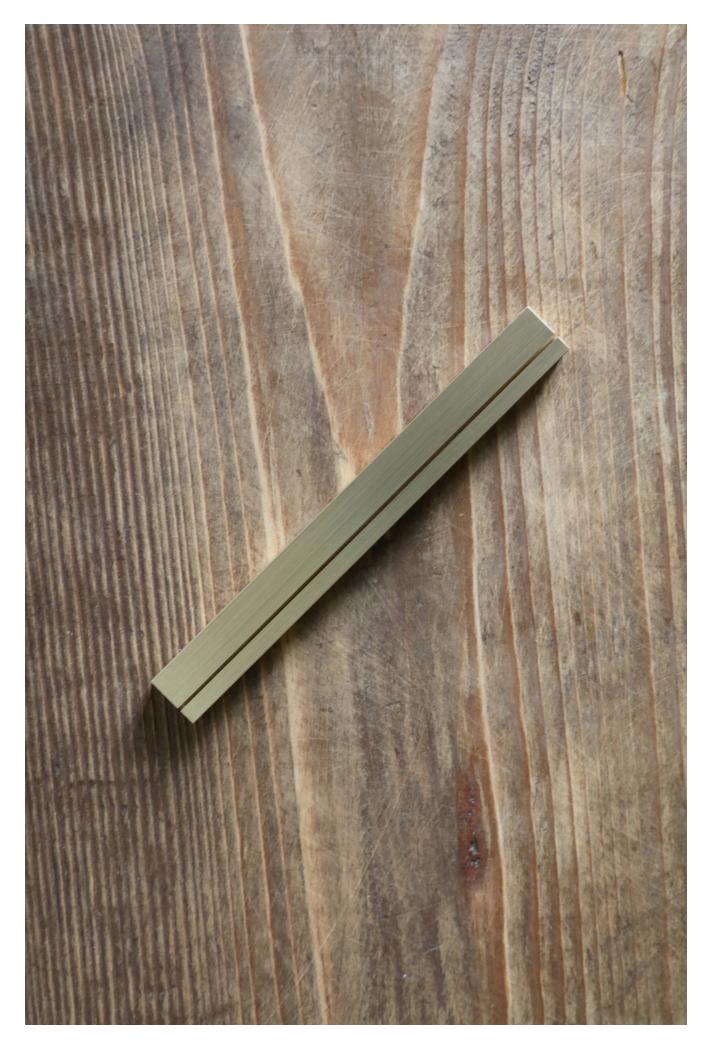

# PIETLA

Brass base

### PIETLA

Type of product Brass base

Dimensions (cm) W10.5 x H0.8 x D1.2 cm For A6 format, vertical or horizontal

Materials Raw brass Satin brushed

Colours Natural brass

Weight (kg) 0.08 kg

Type of packaging Tissue paper Cardboard base with self-adhesive label