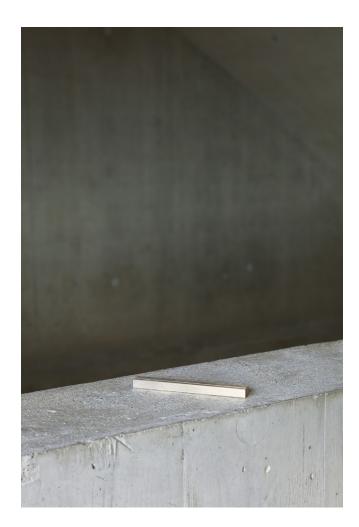

# PIETLA

Brass base

# « PIETLA highlights your postcards ! »

A small, minimalist brass base, PIETLA was designed to present the PRATIKA INTRANO postcards whose photographs, taken by Nadia Gagnebin, celebrate the nature surrounding the brand's various production sites in Switzerland.

### PIETLA

Type of product Brass base

Dimensions (cm) W10.5 x H0.8 x D1.2 cm For A6 format, vertical or horizontal

Materials Raw brass Satin brushed

Colours Natural brass

Weight (kg) 0.08 kg

Type of packaging Tissue paper Cardboard base with self-adhesive label