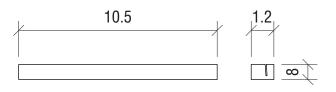

### PIETLA

Type of product Brass base

Dimensions (cm) W10.5 x H0.8 x D1.2 cm For A6 format, vertical or horizontal

Materials Raw brass Satin brushed

Colours Natural brass

Weight (kg) 0.08 kg

Type of packaging Tissue paper Cardboard base with self-adhesive label