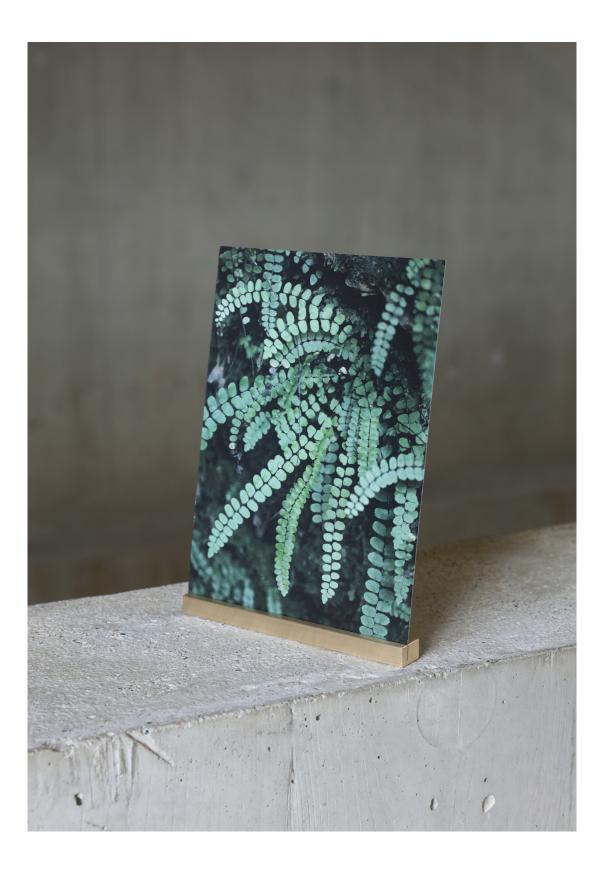

# « PIETLA highlights your postcards ! »

A small, minimalist brass base, PIETLA was designed to present the PRATIKA INTRANO postcards whose photographs, taken by Nadia Gagnebin, celebrate the nature surrounding the brand's various production sites in Switzerland.

### PIETLA

Type of product Brass base

Dimensions (cm) W10.5 x H0.8 x D1.2 cm For A6 format, vertical or horizontal

Materials Raw brass Satin brushed

Colours Natural brass

Weight (kg) 0.08 kg

Type of packaging Tissue paper Cardboard base with self-adhesive label