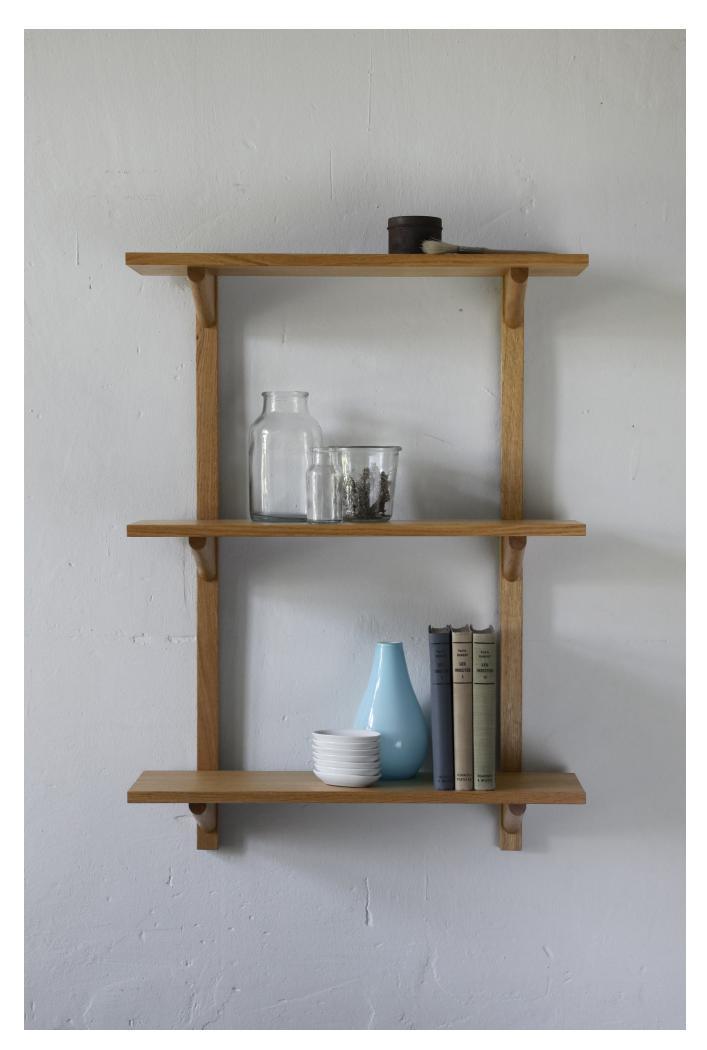

# METRA

Oak wall shelf

pratika intrano « METRA is a shelf consisting of three TABIATT shelves which are connected to each other by two vertical uprights. »

The screw fastening system is integrated directly into the screws and is therefore invisible. A space between the tablards and the wall allows for the passage of an electrical cable.

Functional and elegant, the METRA shelf will find its place in your kitchen, in your living room or in the children's room: even cuddly toys can be stored elegantly!