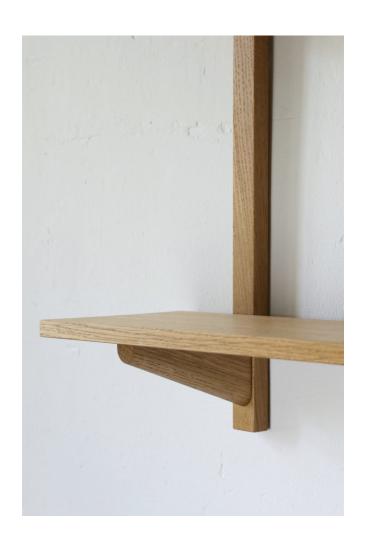

# METRA

Oak wall shelf

pratika intrano « METRA is a shelf consisting of three TABIATT shelves which are connected to each other by two vertical uprights. »

The screw fastening system is integrated directly into the screws and is therefore invisible. A space between the tablards and the wall allows for the passage of an electrical cable.

Functional and elegant, the METRA shelf will find its place in your kitchen, in your living room or in the children's room: even cuddly toys can be stored elegantly!