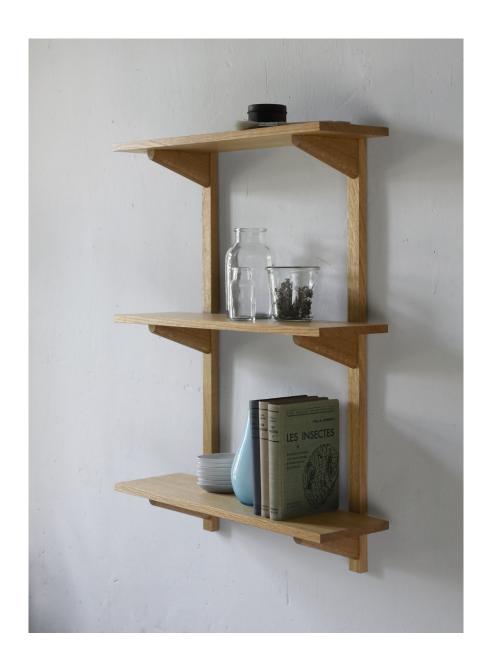

# METRA

Oak wall shelf

pratika intrano « METRA is a shelf consisting of three TABIATT shelves which are connected to each other by two vertical uprights. »

The screw fastening system is integrated directly into the screws and is therefore invisible. A space between the tablards and the wall allows for the passage of an electrical cable.

Functional and elegant, the METRA shelf will find its place in your kitchen, in your living room or in the children's room: even cuddly toys can be stored elegantly!