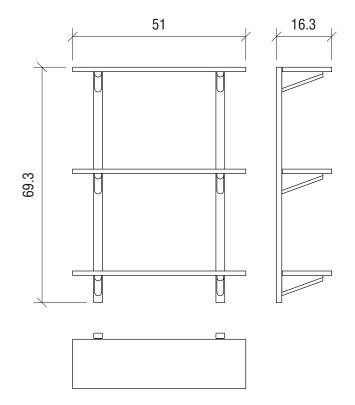

### **METRA**

Type of product
Oak wall shelf

Dimensions (cm) W51 x H69.3 x D16.3 cm