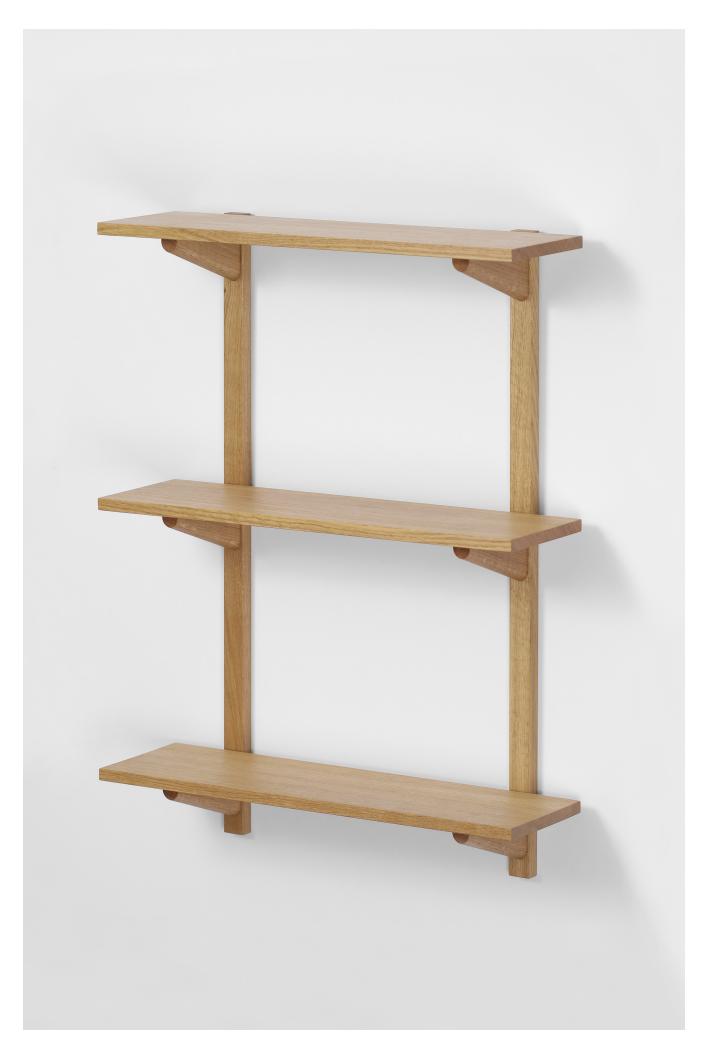

# METRA

Oak wall shelf

pratika intrano « METRA is a shelf consisting of three TABIATT shelves which are connected to each other by two vertical uprights. »

The screw fastening system is integrated directly into the screws and is therefore invisible. A space between the tablards and the wall allows for the passage of an electrical cable.

Functional and elegant, the METRA shelf will find its place in your kitchen, in your living room or in the children's room: even cuddly toys can be stored elegantly!