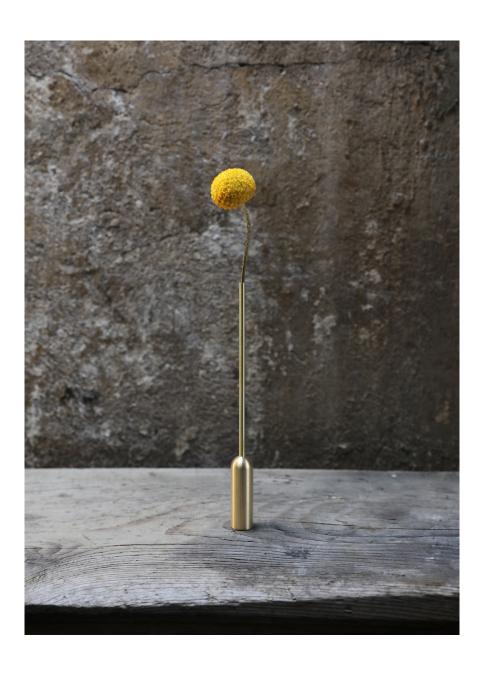

Brass soliflore

pratika intrano « As well as object of decoration that of contemplation, FIN highlights even the smallest twigs picked up on your last walk.»

Made of raw brass, FIN will be given a patina that will give it even more character with the time.