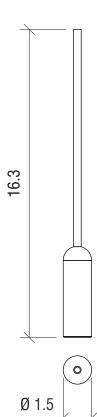

Brass soliflore



pratika intrano « As well as object of decoration that of contemplation, FIN highlights even the smallest twigs picked up on your last walk.»

Made of raw brass, FIN will be given a patina that will give it even more character with the time.



# Technical specifications

# FIN

# Type of product

Brass soliflore

# Dimensions (cm)

Ø1.5 x H16.3 cm

#### Materials

Raw brass Satin brushed

#### Colours

Natural brass

# Weight (kg)

0.07 kg

# Type of packaging

Cardboard tube with self-adhesive label

## Packaging dimensions (cm)

Ø2.2 x H17.4 cm

### Cleaning

As brass can be very sensitive to tarnishing, it is possible that small stains have already formed on the product when unpacking. These can easily be removed using the care tips > www.pratika.ch







© PRATIKA INTRANO 2020 Photography: Nadia Gagnebin