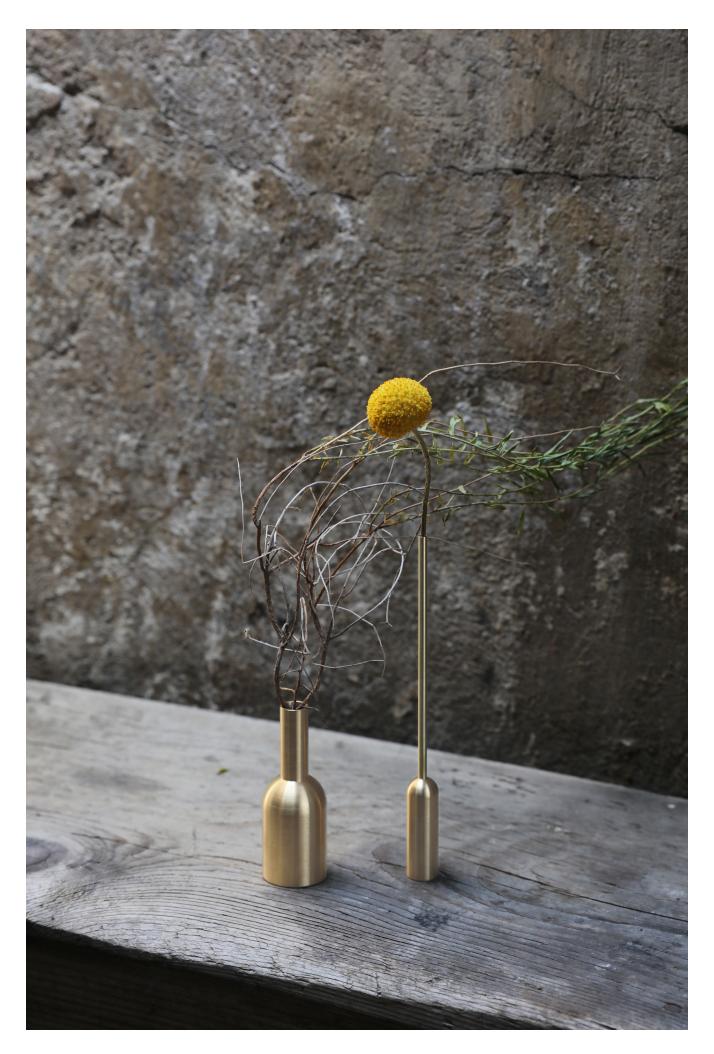

Brass soliflore

pratika intrano « As well as object of decoration that of contemplation, FIN highlights even the smallest twigs picked up on your last walk.»

Made of raw brass, FIN will be given a patina that will give it even more character with the time.