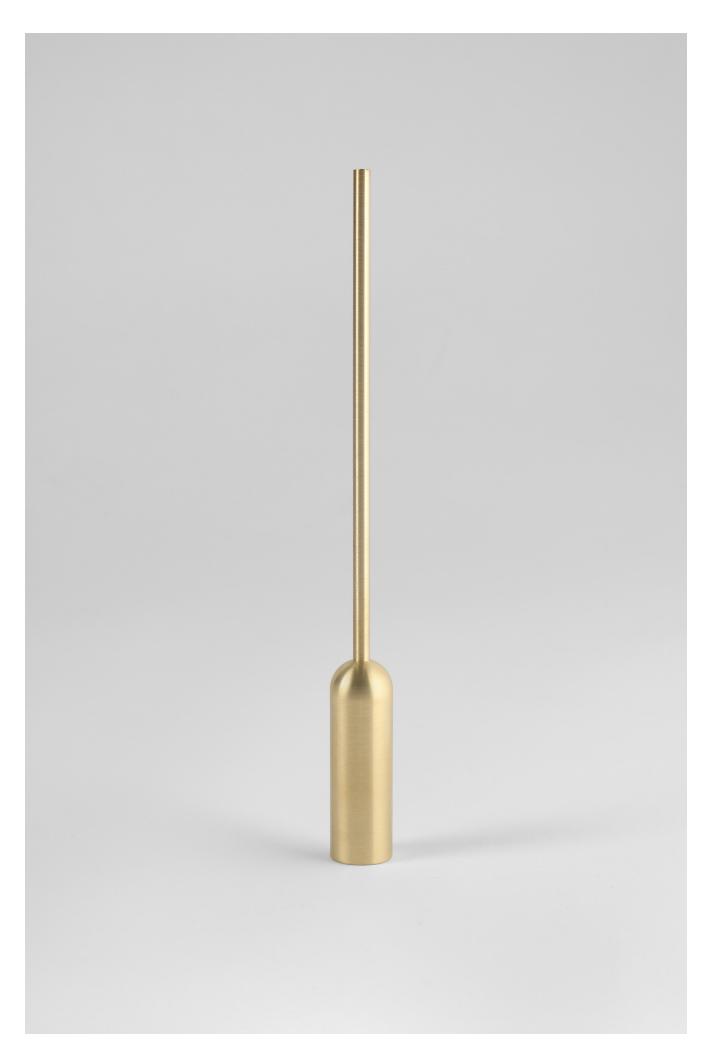

Brass soliflore

pratika intrano « As well as object of decoration that of contemplation, FIN highlights even the smallest twigs picked up on your last walk.»

Made of raw brass, FIN will be given a patina that will give it even more character with the time.

# Type of product

Brass soliflore

#### Materials

Raw brass Satin brushed

#### Colours

Natural brass